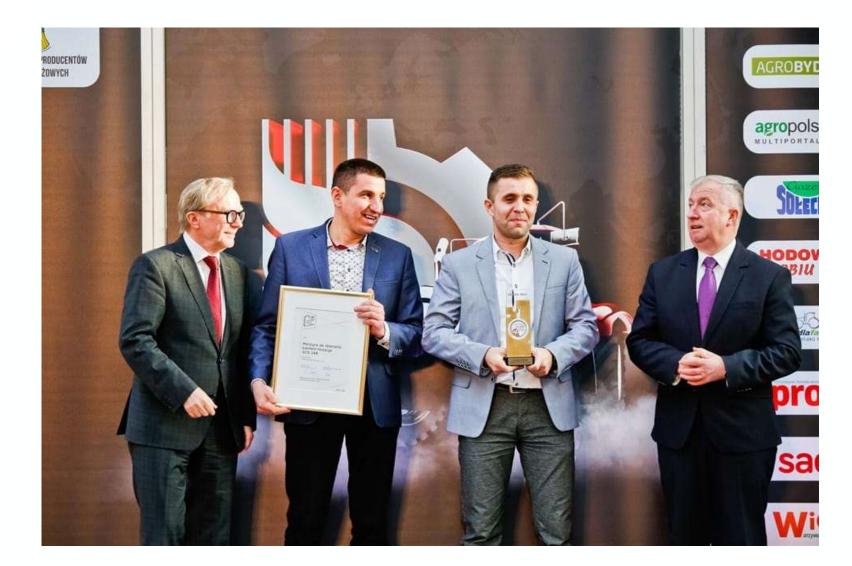

Po raz pierwszy na targach wręczono nagrody Grand Prix Grupy MTP (za maszynę do zbierania kamieri Husarya SCS-100, firmy Usarya Polska) oraz Eco Prize Grupy MTP (za nawigację ułutwającą opryski Matrix 430VF, firm TeeJet Polad sp. z o o.). Produkty te wyróżniono spośród 37 nagrodzonych Złotym Medalem Grupy MTP.