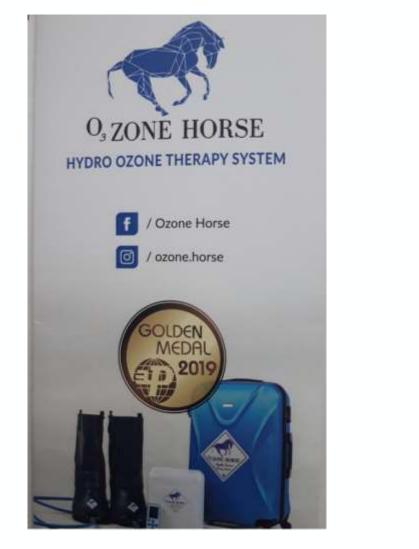

39 produktów zgłoszonych przez wystawców Międzynarodowych Targów Budownictwa i Architektury BUDMA zostało docenionych przez eksperckie Jury. Warto się im przyjrzeć, bo to one będą wyznaczać trendy w budownictwie w 2020 roku!

Tradycyjnie, jeszcze w grudniu, przed rozpoczęciem kolejnej edycji Targów BUDMA, poznajemy laureatów jednej z najbardziej prestiżowych i rozpoznawalnych nagród targowych w naszym kraju -Złotego Medalu MTP, tym razem przyznaną w branży budowlanej. Otrzymują ją produkty, usługi i rozwiązania, które charakteryzują się najwyższą jakością zastosowanych materiałów, innowacyjnych rozwiązań czy także stworzone w oparciu o najwyższej klasy technologie dostępne na rynku.