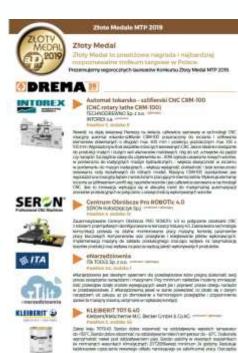

39 produktów zgłoszonych przez wystawców Międzynarodowych Targów Budownictwa i Architektury BUDMA zostało docenionych przez eksperckie Jury. Warto się im przyjrzeć, bo to one będą wyznaczać trendy w budownictwie w 2020 roku!

Tradycyjnie, jeszcze w grudniu, przed rozpoczęciem kolejnej edycji Targów BUDMA, poznajemy laureatów jednej z najbardziej prestiżowych i rozpoznawalnych nagród targowych w naszym kraju -Złotego Medalu MTP, tym razem przyznaną w branży budowlanej. Otrzymują ją produkty, usługi i rozwiązania, które charakteryzują się najwyższą jakością zastosowanych materiałów, innowacyjnych rozwiązań czy także stworzone w oparciu o najwyższej klasy technologie dostępne na rynku.