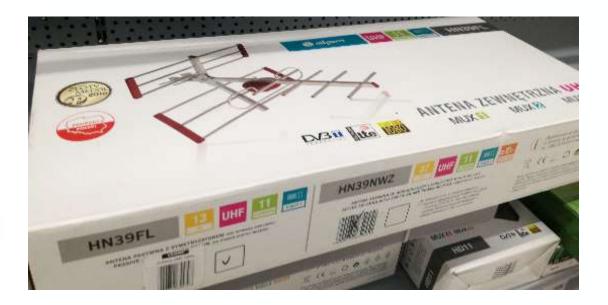

## INNOWACYJNOŚĆ NA MEDAL

www.zlotymedal.com

Konolowa prasa bekijaca Pronor HPBK-67HA to de-

menstracja zaangažowania firmų Proner w proces recyklingu i gospodarowanio odpadami. Jest odpo-

wiedzią na potrzeby gospodarki obiegu zaminięte-

gs. Pozwala w krótkim czasie poradzić sobie z zaiegającymi odpodami, które mogą być sprasowone

w kompoktowe kostki, redukując objętość wsodo-

wego materialu nawet o 98 procent. Tak przygotowony materiał jest łatwy do transportu i składowo-

nio w oczaktwaniu na dalsze przetworzenie. Prasa HPBK-57HA to kalejne ogrówa w gamie maszyn

recuklingowych z logo Pronoru - tym rozem tych

Chaired Balling Press Provide INPEK-6 744

PRONAR SP Z 0.0.

w www.sli stocjonomej.