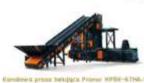

## INNOWACYJNOŚĆ NA MEDAL

www.zlotymedal.com

Konolowa prasa bekijaca Pronor HPBK-67HA to de-

menstracja zaangažowania firmų Proner w proces recyklingu i gospodarowanio odpadami. Jest odpo-

wiedzią na potrzeby gospodarki obiegu zaminięte-

gs. Pozwala w krótkim czasie poradzić sobie z zaiegającymi odpodami, które mogą być sprasowone

w kompoktowe kostki, redukując objętość wsodo-

wego materialu nawet o 98 procent. Tak przygotowony materiał jest łatwy do transportu i składowo-

nio w oczaktwaniu na dalsze przetworzenie. Prasa HPBK-57HA to kalejne ogrówa w gamie maszyn

recuklingowych z logo Pronoru - tym rozem tych

Chaired Balling Press Provide INPEK-6 744

PRONAR SP Z 0.0.

w www.sli stocjonomej.