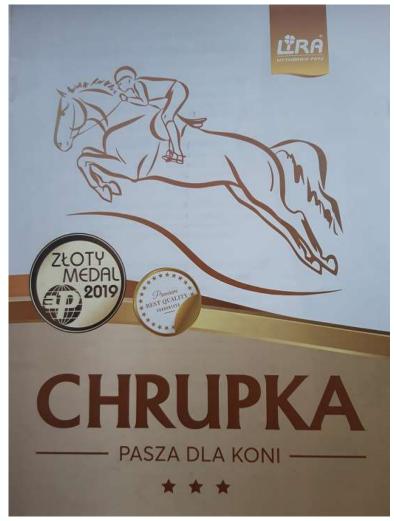

39 produktów zgłoszonych przez wystawców Międzynarodowych Targów Budownictwa i Architektury BUDMA zostało docenionych przez eksperckie Jury. Warto się im przyjrzeć, bo to one będą wyznaczać trendy w budownictwie w 2020 roku!

Tradycyjnie, jeszcze w grudniu, przed rozpoczęciem kolejnej edycji Targów BUDMA, poznajemy laureatów jednej z najbardziej prestiżowych i rozpoznawalnych nagród targowych w naszym kraju -Złotego Medalu MTP, tym razem przyznaną w branży budowlanej. Otrzymują ją produkty, usługi i rozwiązania, które charakteryzują się najwyższą jakością zastosowanych materiałów, innowacyjnych rozwiązań czy także stworzone w oparciu o najwyższej klasy technologie dostępne na rynku.