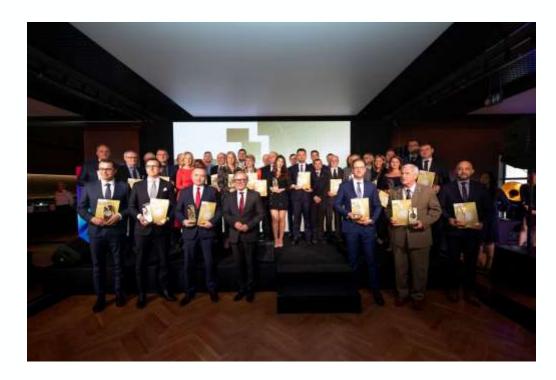

39 produktów zgłoszonych przez wystawców Międzynarodowych Targów Budownictwa i Architektury BUDMA zostało docenionych przez eksperckie Jury. Warto się im przyjrzeć, bo to one będą wyznaczać trendy w budownictwie w 2020 roku!

Tradycyjnie, jeszcze w grudniu, przed rozpoczęciem kolejnej edycji Targów BUDMA, poznajemy laureatów jednej z najbardziej prestiżowych i rozpoznawalnych nagród targowych w naszym kraju -Złotego Medalu MTP, tym razem przyznaną w branży budowlanej. Otrzymują ją produkty, usługi i rozwiązania, które charakteryzują się najwyższą jakością zastosowanych materiałów, innowacyjnych rozwiązań czy także stworzone w oparciu o najwyższej klasy technologie dostępne na rynku.

Sąd Koniursowy, złażony z ekspertów pod przewodnictwem prof. dr. hab. inż. Józefa Josiczoko, Złotymi Medalomi MTP nagradzłi 39 produktów Targów BUDMA 2028, dwa przyznał produktom zgłaszonym w ramach odbywających słę w tym samym czosie Targów Maszyn Budawlanych, Pojazdów i Sprzetu Specjalistycznego INTERMASZ oraz kalejoe dwa razwiazaniom, które prezentowane będą na Targach KOMINKI.