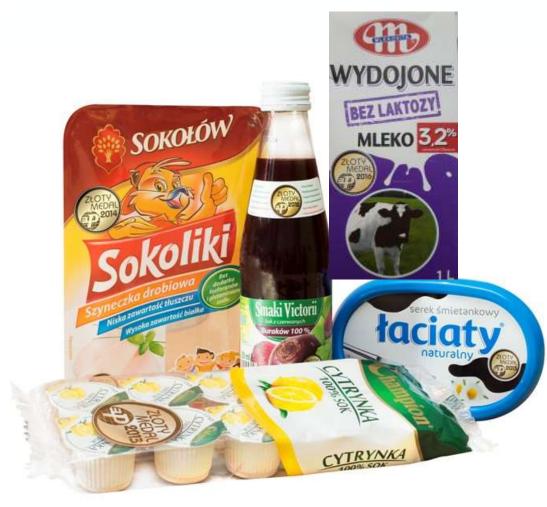

39 produktów zgłoszonych przez wystawców Międzynarodowych Targów Budownictwa i Architektury BUDMA zostało docenionych przez eksperckie Jury. Warto się im przyjrzeć, bo to one będą wyznaczać trendy w budownictwie w 2020 roku!

Tradycyjnie, jeszcze w grudniu, przed rozpoczęciem kolejnej edycji Targów BUDMA, poznajemy laureatów jednej z najbardziej prestiżowych i rozpoznawalnych nagród targowych w naszym kraju -Złotego Medalu MTP, tym razem przyznaną w branży budowlanej. Otrzymują ją produkty, usługi i rozwiązania, które charakteryzują się najwyższą jakością zastosowanych materiałów, innowacyjnych rozwiązań czy także stworzone w oparciu o najwyższej klasy technologie dostępne na rynku.